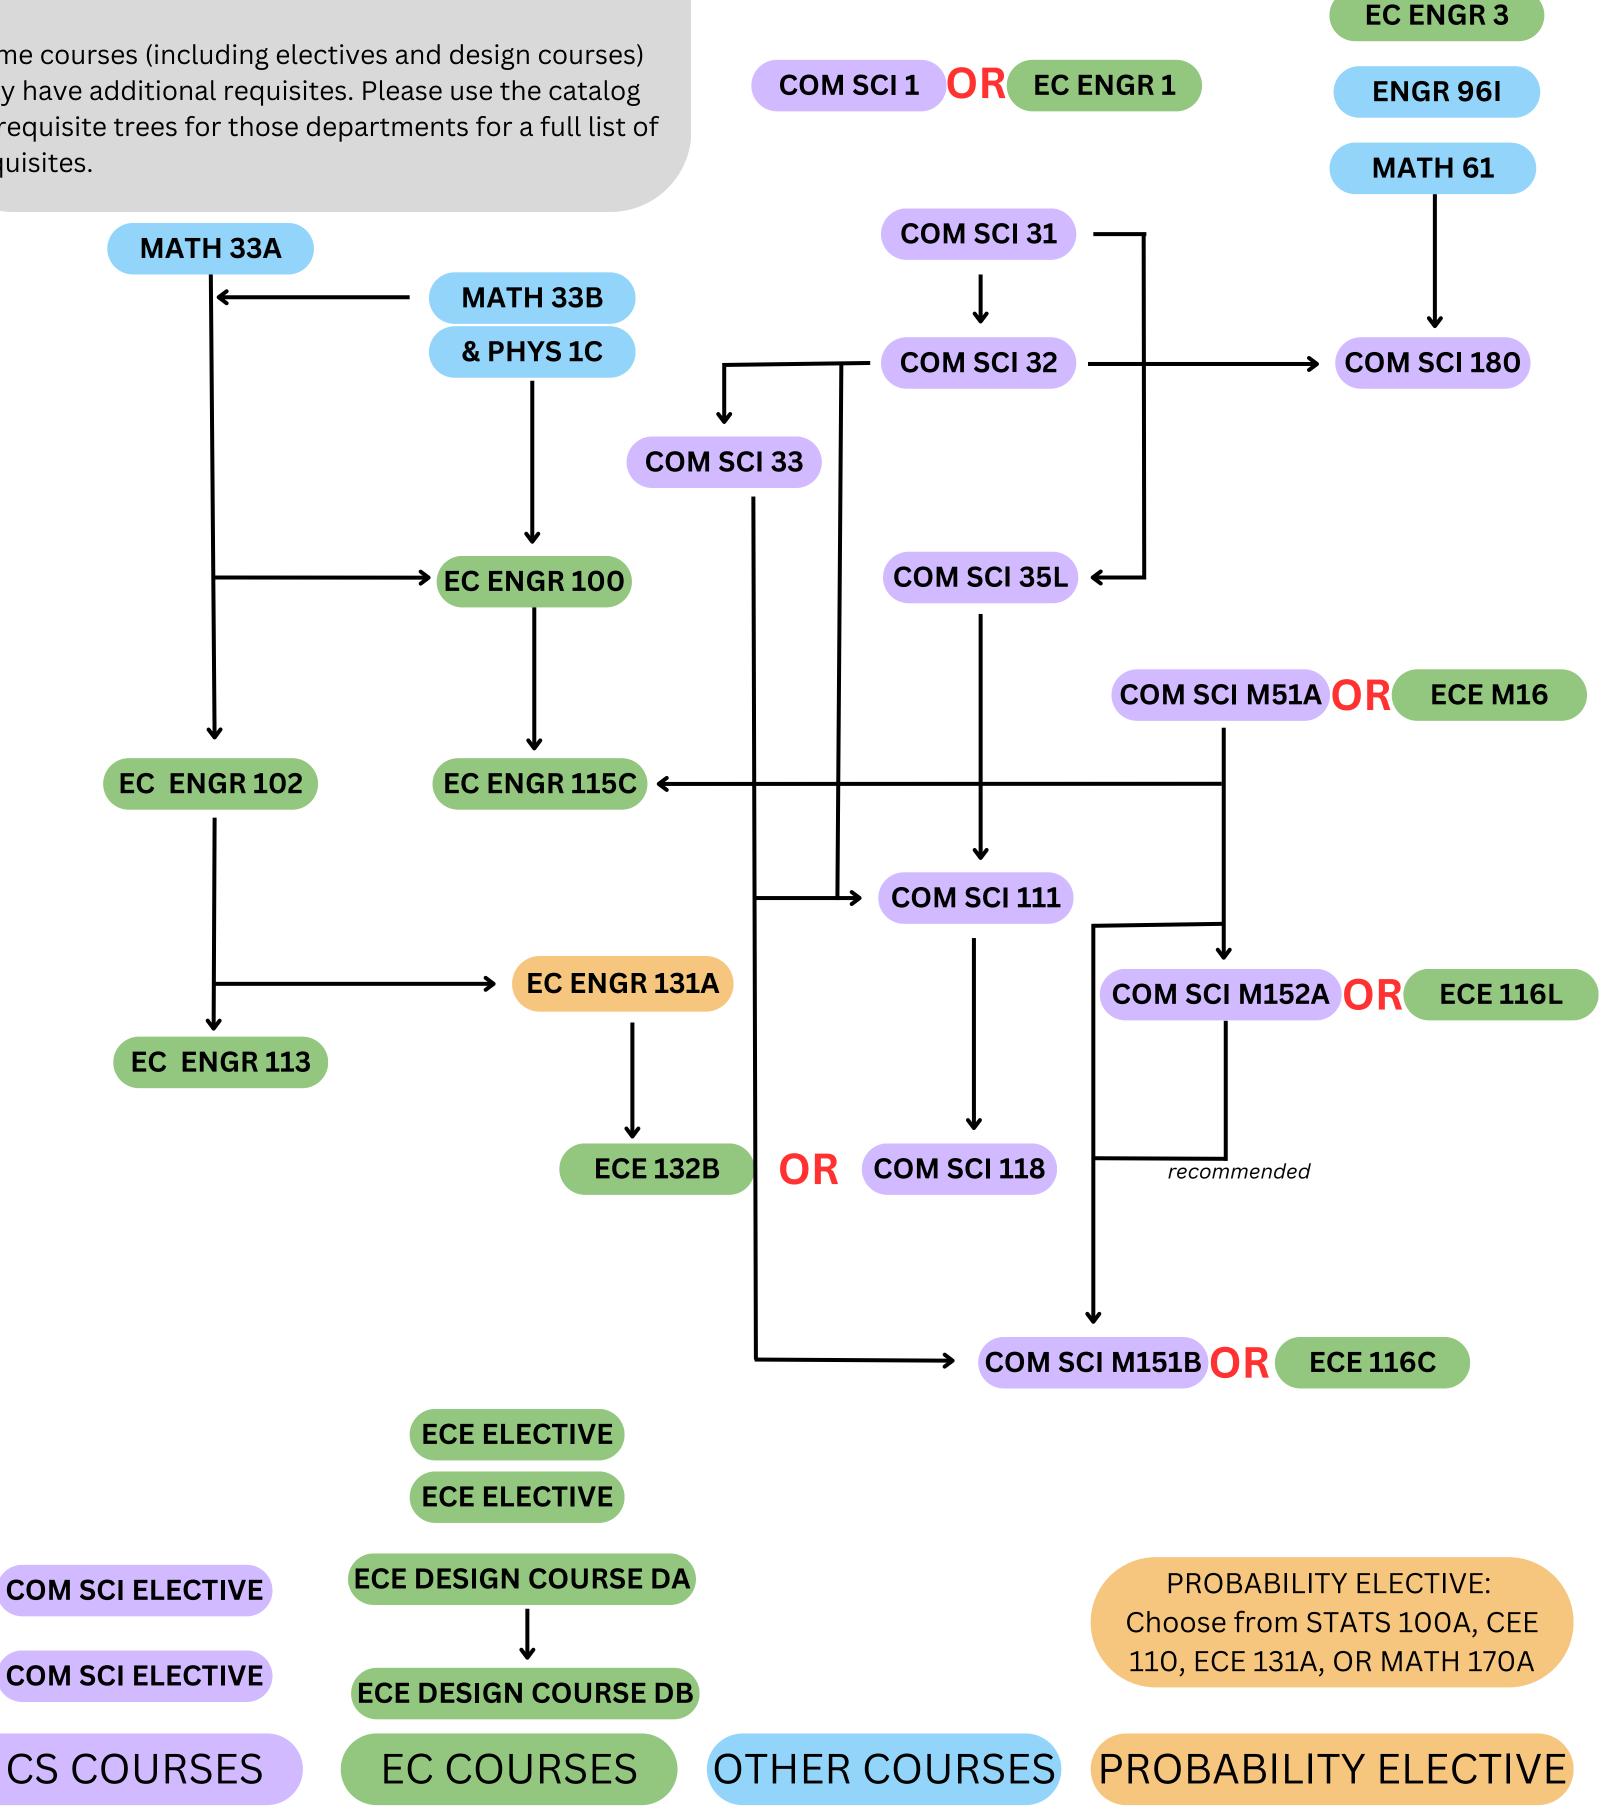

## **B.S. in Computer Engineering Curriculum**

This chart is current and valid for the 2023-2024 Academic Year. Requisites can change. Make sure you re using the most current information when planning your courses. Please check with HSSEAS Office of Academic and Student Affairs, 6426 BH, for any changes.

Note: This flowchart follows a recommended 4-year plan not including Math, Physics, GEs, TBA, and Ethic Courses. Plans may differ by student.

Some courses (including electives and design courses) may have additional requisites. Please use the catalog or requisite trees for those departments for a full list of requisites.